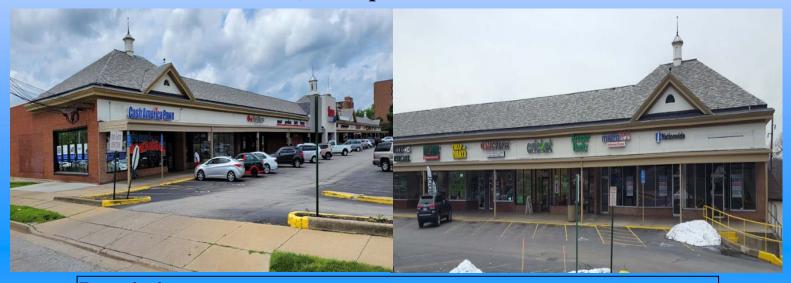

## Eastgate Ellet Plaza Akron, Ohio

500 - 20,000 square feet available

Description: 496 - 552 Canton Road. Located on Canton Road between Albrecht and Wedgewood, North of Waterloo (Rt. 224). Total size of the center is over 113,000 sq ft.

Co-Tenants: Inline with Save A Lot, Key Bank, H & R Block, Cricket, Mr. Hero, Cash America, Cheap Tobacco, Boost Mobile, Ellet Eye Care, etc.

Nearby Tenants: Discount Drug Mart, Acme, Ace Hardware, Marc's, Dollar Tree, etc.